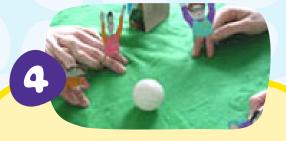

Stick the print and play sheets onto thin card. When the glue has dried, colour the figures in, then ask a grown-up to help you cut them out.

Cut out the sides of the cereal boxes to make the goals.

Cut out the finger holes for your figures.

The aim of the game is to score as many goals as possible with your ping pong ball.