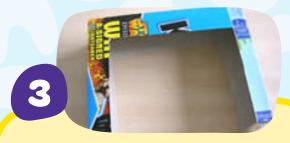

Stick the print and play sheets onto thin card. When the glue has dried, colour the figures in, then ask a grown-up to help you cut them out.

Cut out the sides of the cereal boxes to make the goals.