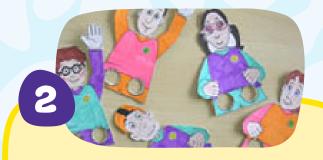

Cut out the finger holes for your figures.

The aim of the game is to score as many goals as possible with your ping pong ball.