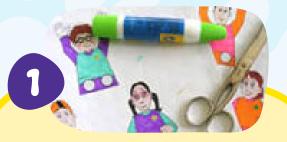

Stick the print and play sheets onto thin card. When the glue has dried, colour the figures in, then ask a grown-up to help you cut them out.

Cut out the sides of the cereal boxes to make the goals.