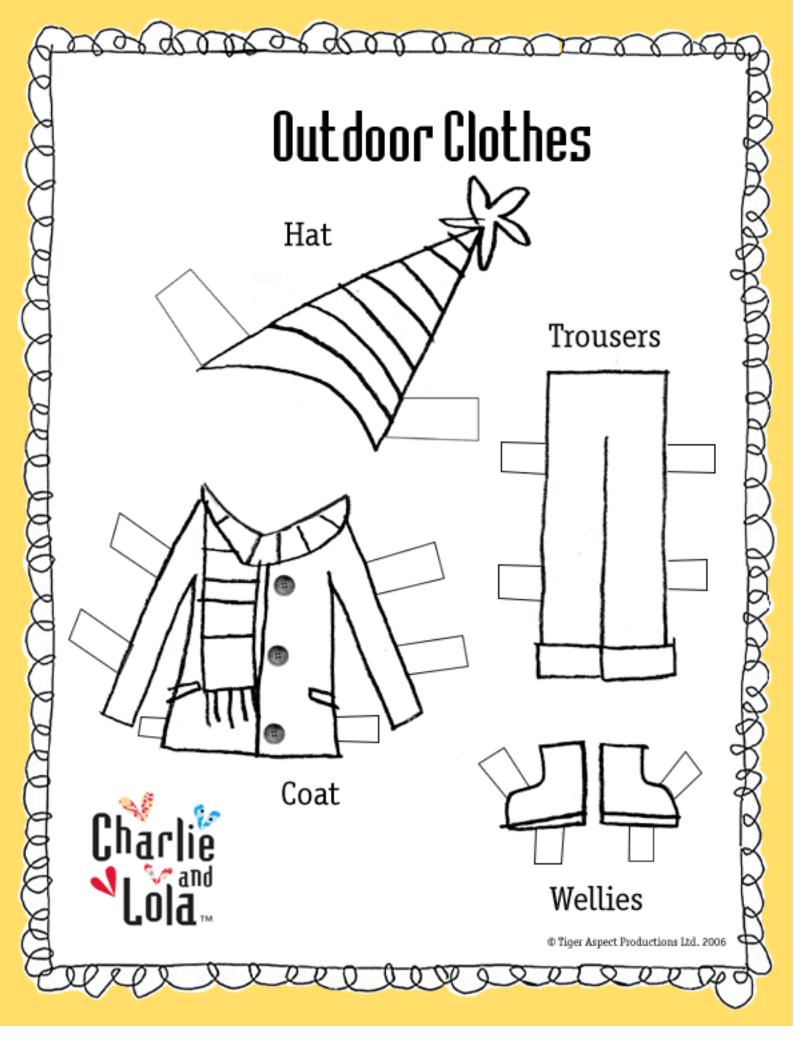

aper Oolls

Charlie and Lola

Frint-outs Safety selssors Carciboard Gius Crayons and paints

Print out the pictures below of Charlie, Lola and their clothes and stick the pictures onto some cardboard.

Colour in the cut-outs using paints or crayons.

2

Ask a grown-up to help you cut out the Charlie and Lola print-outs using safety scissors. Follow carefully around the dotted lines and the tabs.

Place the clothing cut-outs over Charlie and then fold the tabs behind him to keep them in place.

 Print out the pictures of Charlie and his clothes.

Stick the pictures onto some cardboard.

3. Ask a grown-up to help you cut out Charlie using safety scissors. Follow carefully around the dotted lines and tabs.

Try making you own clothes and watch out for more clothes to dress up Charlie! © Tiger Aspect Productions Ltd. 2006