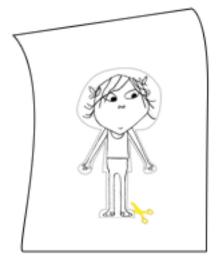

## Paper Doll Lola

## What you need:

Safety Scissors Cardboard Glue Crayons or paints

 Colour in the cut outs using paints or crayons.
Place the clothing cut outs over Lola and then fold the tabs behind her to keep them in place.

 Print out the pictures of Lola and her clothes.

Stick the pictures onto some cardboard.

 Ask a grown-up to help you cut out Lola using safety scissors.
Follow carefully around the dotted lines and tabs.