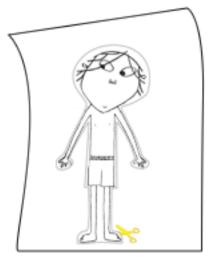

 Print out the pictures of Charlie and his clothes.

Stick the pictures onto some cardboard.

3. Ask a grown-up to help you cut out Charlie using safety scissors. Follow carefully around the dotted lines and tabs.

 Print out the pictures of Lola and her clothes.

Stick the pictures onto some cardboard.

 Ask a grown-up to help you cut out Lola using safety scissors.
Follow carefully around the dotted lines and tabs.