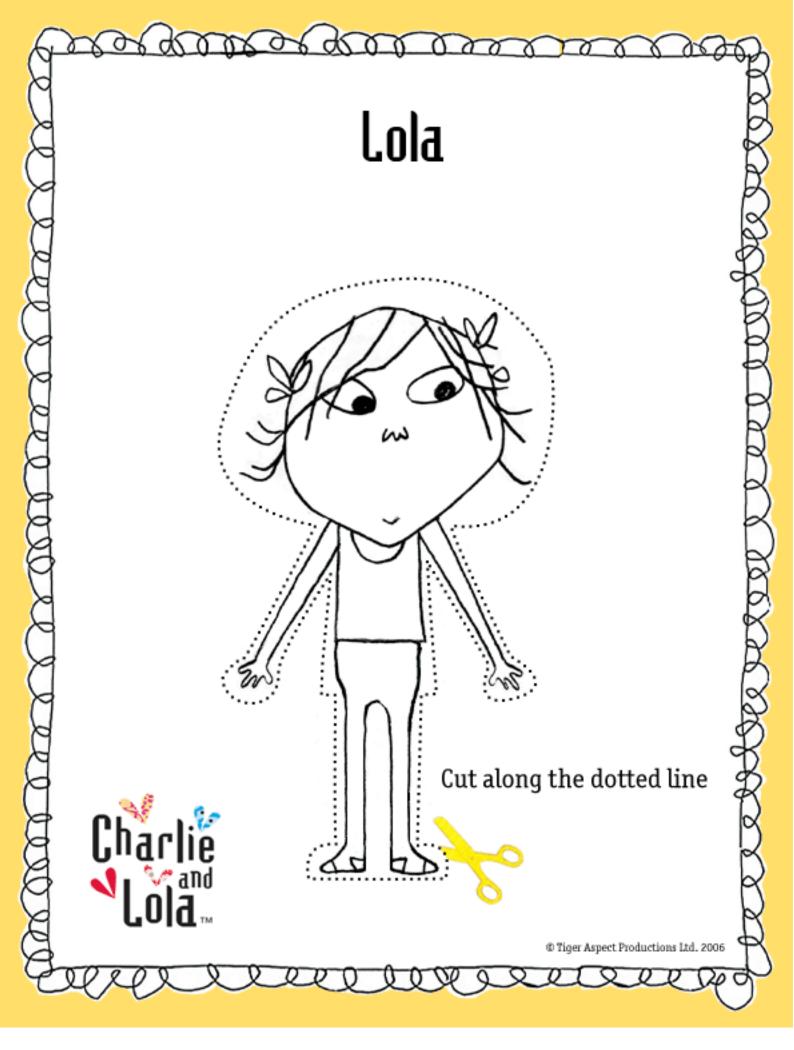

## Paper Doll Lola

## What you need:

Safety Scissors Cardboard Glue Crayons or paints

 Colour in the cut outs using paints or crayons.
Place the clothing cut outs over Lola and then fold the tabs behind her to keep them in place.

 Print out the pictures of Lola and her clothes.

Stick the pictures onto some cardboard.

 Ask a grown-up to help you cut out Lola using safety scissors.
Follow carefully around the dotted lines and tabs.