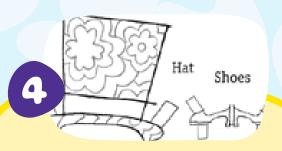

## What you need:

Safety Scissors Cardboard Glue Crayons or paints

 Colour in the cut outs using paints or crayons.
Place the clothing cut outs over Charlie and then fold the tabs behind him to keep them in place.

## What you need:

Safety Scissors Cardboard Glue Crayons or paints

 Colour in the cut outs using paints or crayons.
Place the clothing cut outs over Lola and then fold the tabs behind her to keep them in place.