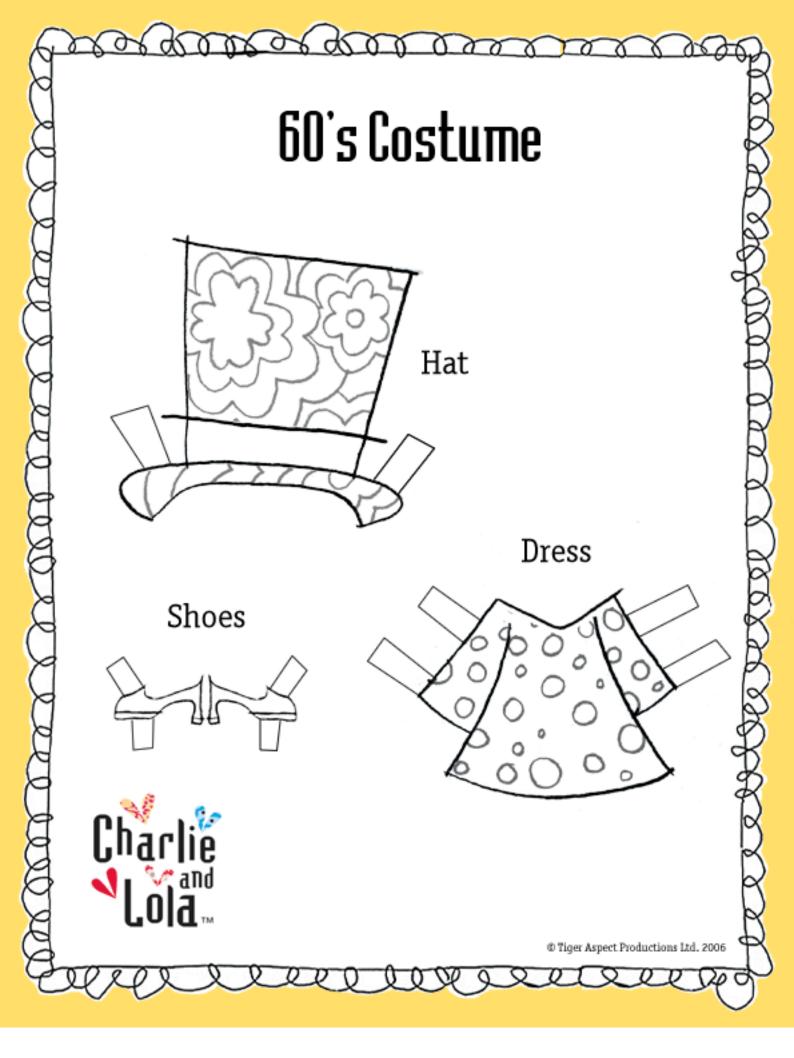

 Print out the pictures of Lola and her clothes.

Stick the pictures onto some cardboard.

 Ask a grown-up to help you cut out Lola using safety scissors.
Follow carefully around the dotted lines and tabs.

Try making you own clothes and watch out for more clothes to dress up Lola!