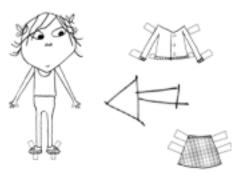

## Paper Doll Lola

## What you need:

Safety Scissors Cardboard Glue Crayons or paints

 Colour in the cut outs using paints or crayons.
Place the clothing cut outs over Lola and then fold the tabs behind her to keep them in place.

 Print out the pictures of Lola and her clothes.

Stick the pictures onto some cardboard.

 Ask a grown-up to help you cut out Lola using safety scissors.
Follow carefully around the dotted lines and tabs.