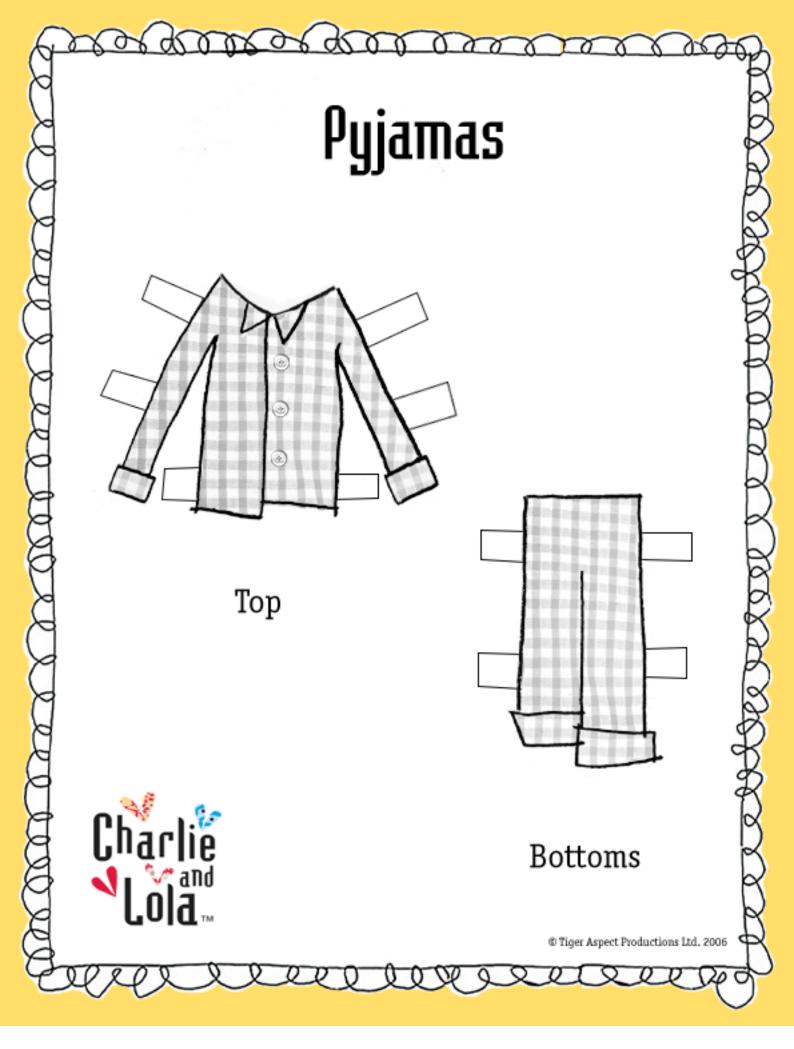

aper Oolls

Charlie and Lola

Frint-outs Safety selssors Carciboard Gius Crayons and paints

Print out the pictures below of Charlie, Lola and their clothes and stick the pictures onto some cardboard.

Colour in the cut-outs using paints or crayons.

2

Ask a grown-up to help you cut out the Charlie and Lola print-outs using safety scissors. Follow carefully around the dotted lines and the tabs.

Place the clothing cut-outs over Charlie and then fold the tabs behind him to keep them in place.

 Print out the pictures of Charlie and his clothes.

Stick the pictures onto some cardboard.

3. Ask a grown-up to help you cut out Charlie using safety scissors. Follow carefully around the dotted lines and tabs.

Try making you own clothes and watch out for more clothes to dress up Charlie! © Tiger Aspect Productions Ltd. 2006