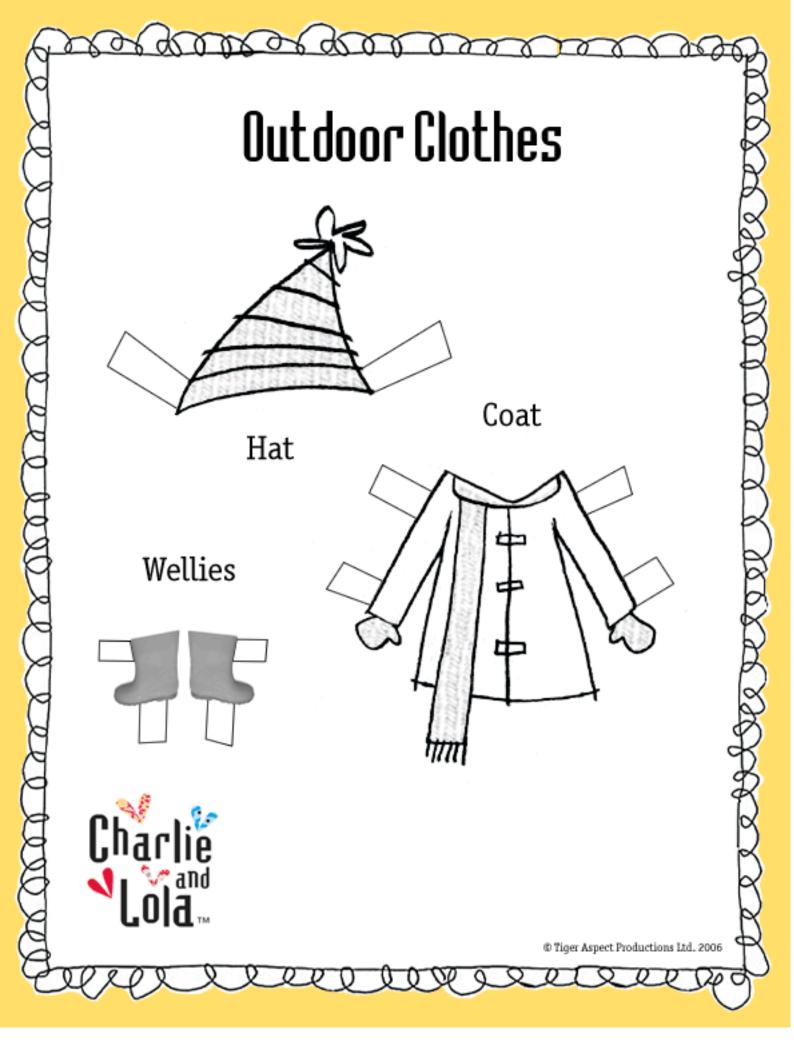

aper Oolls

Charlie and Lola

Frint-outs Safety selssors Carciboard Gius Crayons and paints

Print out the pictures below of Charlie, Lola and their clothes and stick the pictures onto some cardboard.

Colour in the cut-outs using paints or crayons.

2

Ask a grown-up to help you cut out the Charlie and Lola print-outs using safety scissors. Follow carefully around the dotted lines and the tabs.

Place the clothing cut-outs over Charlie and then fold the tabs behind him to keep them in place.

Try making you own clothes and watch out for more clothes to dress up Charlie! © Tiger Aspect Productions Ltd. 2006