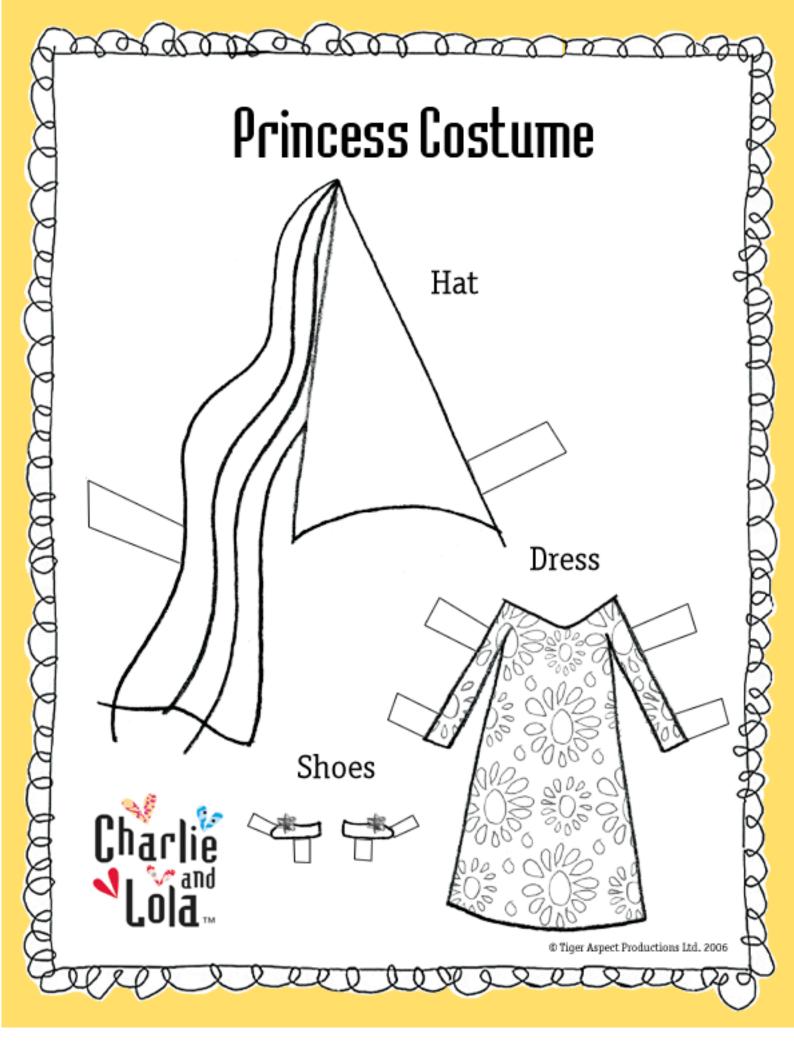

aper Oolls

Charlie and Lola

Frint-outs Safety selssors Carciboard Gius Crayons and paints

Print out the pictures below of Charlie, Lola and their clothes and stick the pictures onto some cardboard.

Colour in the cut-outs using paints or crayons.

2

Ask a grown-up to help you cut out the Charlie and Lola print-outs using safety scissors. Follow carefully around the dotted lines and the tabs.

Place the clothing cut-outs over Charlie and then fold the tabs behind him to keep them in place.

Try making you own clothes and watch out for more clothes to dress up Charlie! © Tiger Aspect Productions Ltd. 2006