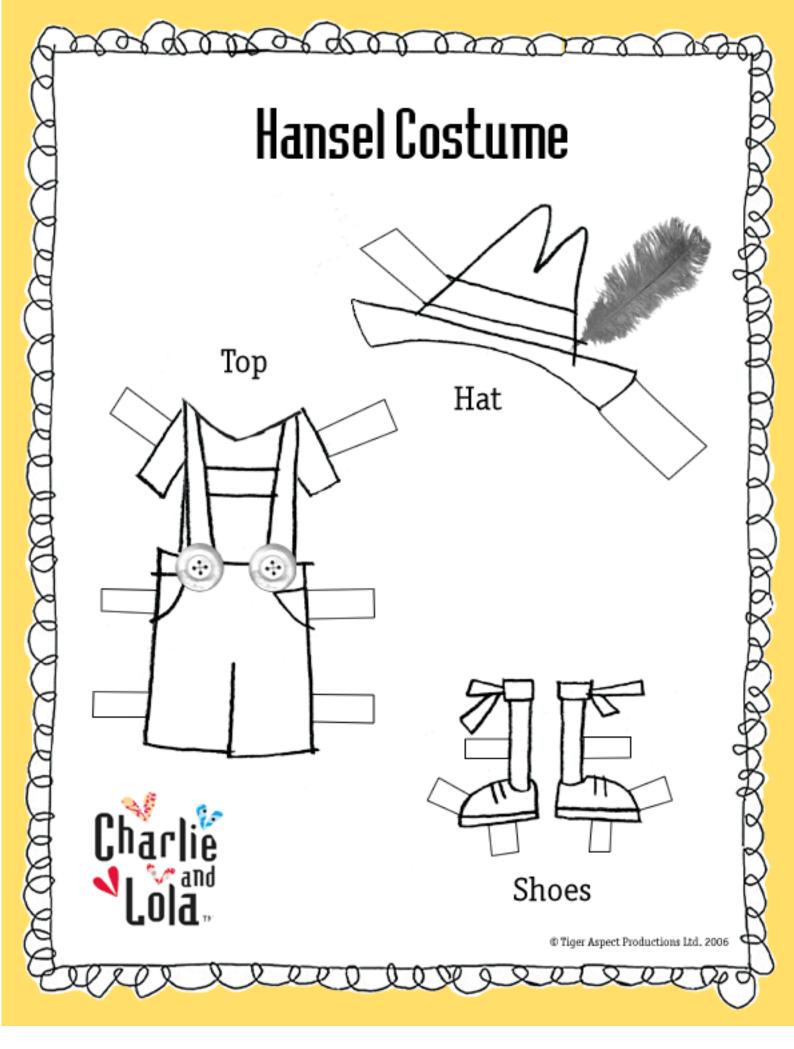

## Paper Doll Charlie

## What you need:

Safety Scissors Cardboard Glue Crayons or paints

 Colour in the cut outs using paints or crayons.
Place the clothing cut outs over Charlie and then fold the tabs behind him to keep them in place.

 Print out the pictures of Charlie and his clothes.

Stick the pictures onto some cardboard.

3. Ask a grown-up to help you cut out Charlie using safety scissors. Follow carefully around the dotted lines and tabs.

Try making you own clothes and watch out for more clothes to dress up Charlie! © Tiger Aspect Productions Ltd. 2006