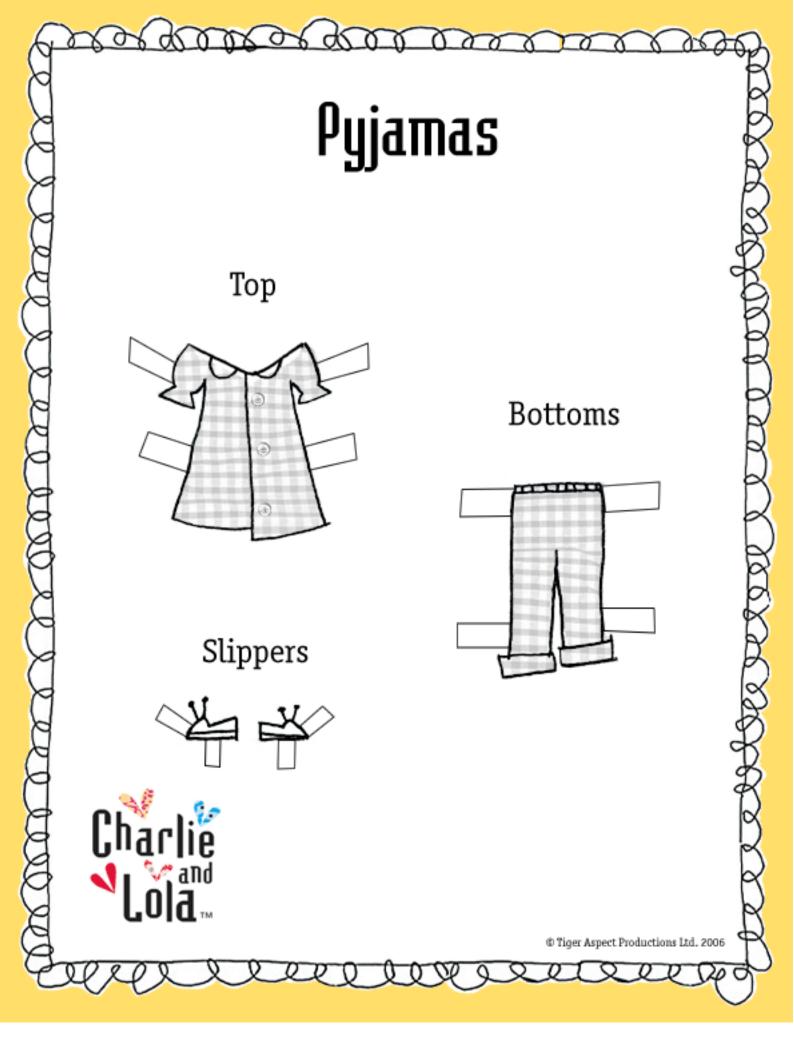

aper Oolls

Charlie and Lola

Frint-outs Safety selssors Carciboard Gius Crayons and paints

Print out the pictures below of Charlie, Lola and their clothes and stick the pictures onto some cardboard.

Colour in the cut-outs using paints or crayons.

2

Ask a grown-up to help you cut out the Charlie and Lola print-outs using safety scissors. Follow carefully around the dotted lines and the tabs.

Place the clothing cut-outs over Charlie and then fold the tabs behind him to keep them in place.

Try making you own clothes and watch out for more clothes to dress up Charlie! © Tiger Aspect Productions Ltd. 2006