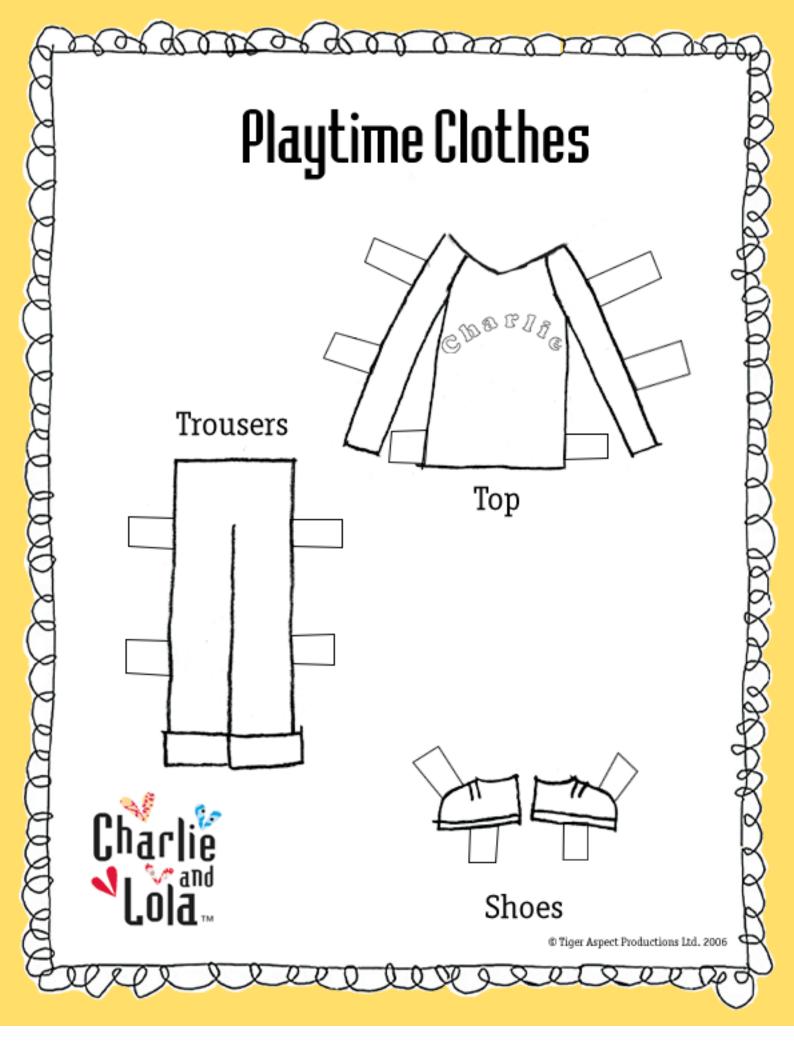

aper Oolls

Charlie and Lola

Frint-outs Safety selssors Carciboard Gius Crayons and paints

Print out the pictures below of Charlie, Lola and their clothes and stick the pictures onto some cardboard.

Colour in the cut-outs using paints or crayons.

2

Ask a grown-up to help you cut out the Charlie and Lola print-outs using safety scissors. Follow carefully around the dotted lines and the tabs.

Place the clothing cut-outs over Charlie and then fold the tabs behind him to keep them in place.

 Print out the pictures of Charlie and his clothes.

Stick the pictures onto some cardboard.

3. Ask a grown-up to help you cut out Charlie using safety scissors. Follow carefully around the dotted lines and tabs.

Try making you own clothes and watch out for more clothes to dress up Charlie! © Tiger Aspect Productions Ltd. 2006