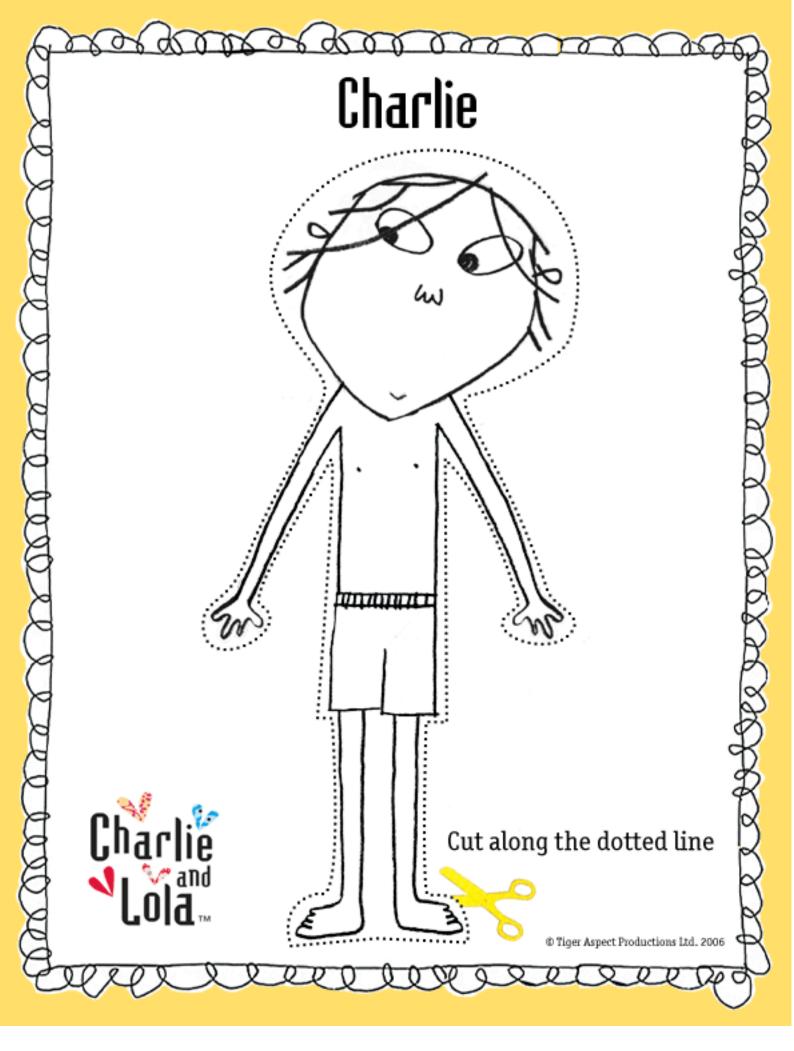

## Paper Doll Charlie

## What you need:

Safety Scissors Cardboard Glue Crayons or paints

 Colour in the cut outs using paints or crayons.
Place the clothing cut outs over Charlie and then fold the tabs behind him to keep them in place.

 Print out the pictures of Charlie and his clothes.

Stick the pictures onto some cardboard.

3. Ask a grown-up to help you cut out Charlie using safety scissors. Follow carefully around the dotted lines and tabs.