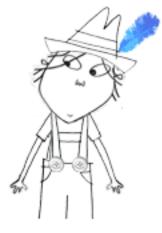

## Paper Doll Charlie

## What you need:

Safety Scissors Cardboard Glue Crayons or paints

 Colour in the cut outs using paints or crayons.
Place the clothing cut outs over Charlie and then fold the tabs behind him to keep them in place.

 Print out the pictures of Charlie and his clothes.

Stick the pictures onto some cardboard.

3. Ask a grown-up to help you cut out Charlie using safety scissors. Follow carefully around the dotted lines and tabs.