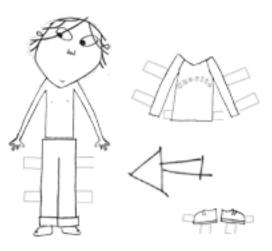

## Paper Doll Charlie

## What you need:

Safety Scissors Cardboard Glue Crayons or paints

 Colour in the cut outs using paints or crayons.
Place the clothing cut outs over Charlie and then fold the tabs behind him to keep them in place.

 Print out the pictures of Charlie and his clothes.

Stick the pictures onto some cardboard.

3. Ask a grown-up to help you cut out Charlie using safety scissors. Follow carefully around the dotted lines and tabs.