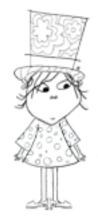

## Paper Doll Charlie

## What you need:

Safety Scissors Cardboard Glue Crayons or paints

 Colour in the cut outs using paints or crayons.
Place the clothing cut outs over Charlie and then fold the tabs behind him to keep them in place.

 Print out the pictures of Charlie and his clothes.

Stick the pictures onto some cardboard.

3. Ask a grown-up to help you cut out Charlie using safety scissors. Follow carefully around the dotted lines and tabs.