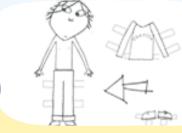

aper Oolls

Charlie and Lola

Frint-outs Safety selssors Carciboard Gius Crayons and paints

Print out the pictures below of Charlie, Lola and their clothes and stick the pictures onto some cardboard.

Colour in the cut-outs using paints or crayons.

2

Ask a grown-up to help you cut out the Charlie and Lola print-outs using safety scissors. Follow carefully around the dotted lines and the tabs.

Place the clothing cut-outs over Charlie and then fold the tabs behind him to keep them in place.