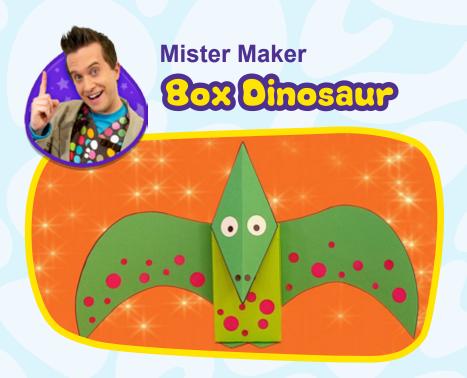

## You will need

Marker ben
Sejeras
Grandle
Gra

1

Fold a big piece of card in half and draw a wing shape, starting from the folded edge.

3

Fold another piece of card in half and draw a triangle on the fold for a head and a small rectangle for the neck. Then carefully cut them out and unfold them.

5

Glue the box to the wings. Stick the feet to the bottom of the box, the neck to the top of the box and glue the head onto the neck. 2

Next, draw a triangle then carefully cut all the shapes out. Unfold them to make the dinosaur's wings and feet.

4

Paint the box and leave it to dry.

6

Finally, add stickers for the eyes, nostrils and spots on the dinosaur's body and wings.